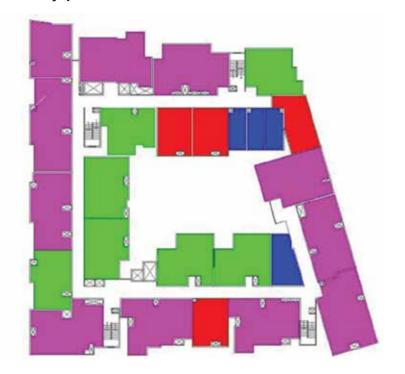

# Site Plan

Site Area : 3 Acres 12 Gunt. (13354.44 sq.mt)

Total No. Of Floors : 2 basement + ground floor + 14 Typical

FloorsTotal No. Of Units : 390 no's

The units are 100% vastu compliant.

## Key plan

| Types of<br>Units | Saleable Area<br>(Sq. ft.) | No.of<br>Units | % of<br>Units |
|-------------------|----------------------------|----------------|---------------|
| Studio            | 330.0 - 573                | 60             | 15            |
| 1 BHK             | 733 - 744                  | 61             | 16            |
| 2 BHK             | 984 - 1158                 | 105            | 27            |
| 3 BHK             | 1245 - 1428                | 164            | 42            |
|                   | Total                      | 390            | 100           |